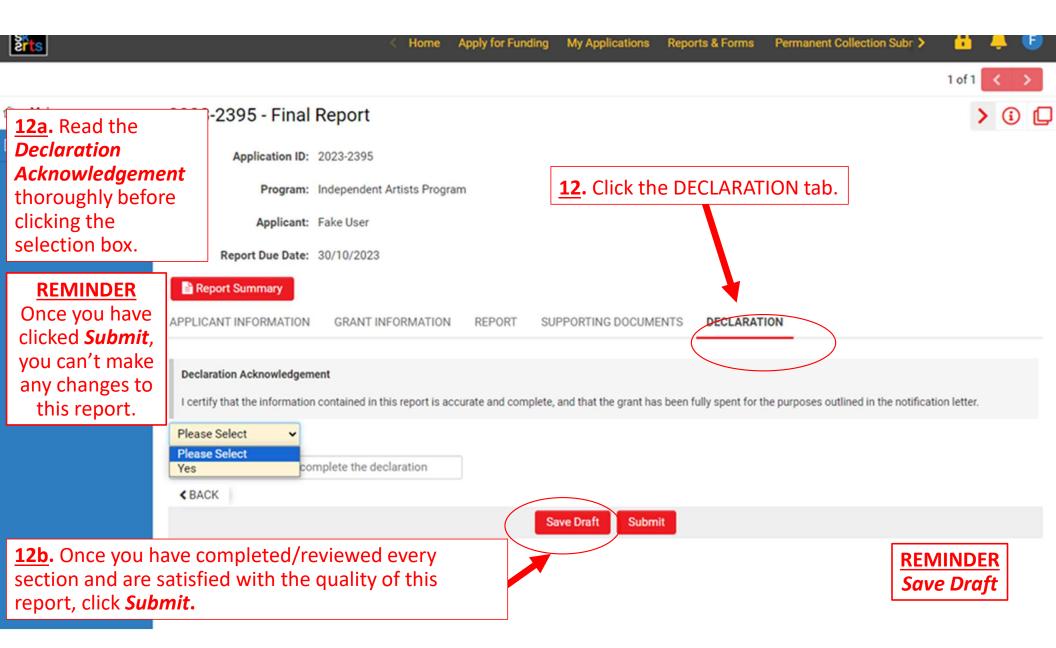

Artistic Discipline: Theatre

Brief Project Description: To stage a play in Fake City.

< BACK

**NOTE:** You can navigate back-and-forth between tabs as often as you need, just make sure to always click *Save Draft* first.