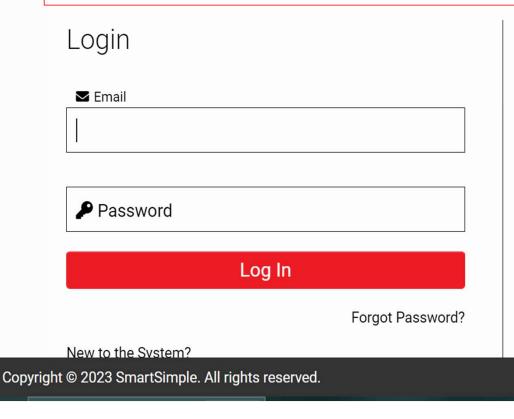

## **<u>1</u>**. To complete your final grant report online, login to your SK Arts SmartSimple Portal account.