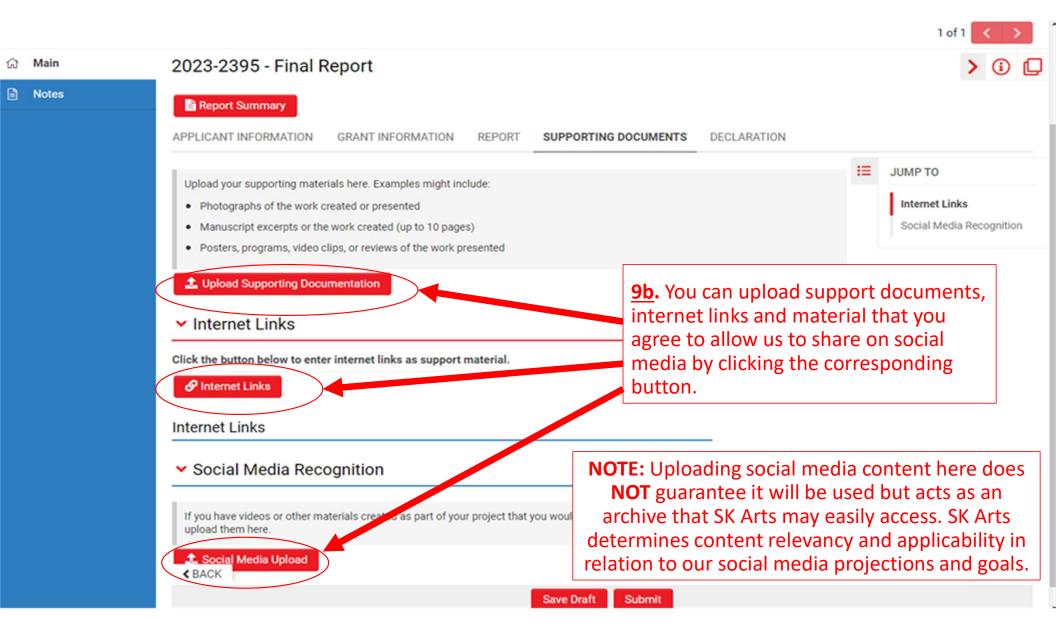

|                                                                                                                                                                                                                                                                                                                                                                                                                                                                     |       |                                                                                                                                                                                                                                                                                                                                                                                                        |                                                                                                                                                                                                                             |                                                                                                                                | 1 of 1 < >                  |
|---------------------------------------------------------------------------------------------------------------------------------------------------------------------------------------------------------------------------------------------------------------------------------------------------------------------------------------------------------------------------------------------------------------------------------------------------------------------|-------|--------------------------------------------------------------------------------------------------------------------------------------------------------------------------------------------------------------------------------------------------------------------------------------------------------------------------------------------------------------------------------------------------------|-----------------------------------------------------------------------------------------------------------------------------------------------------------------------------------------------------------------------------|--------------------------------------------------------------------------------------------------------------------------------|-----------------------------|
| ធ                                                                                                                                                                                                                                                                                                                                                                                                                                                                   | Main  | 2023-2395 - Final Report                                                                                                                                                                                                                                                                                                                                                                               |                                                                                                                                                                                                                             |                                                                                                                                | > 🛈 🗖                       |
|                                                                                                                                                                                                                                                                                                                                                                                                                                                                     | Notes | Report Summary APPLICANT INFORMATION GRANT INFORMA                                                                                                                                                                                                                                                                                                                                                     | TION REPORT SUPPORTING                                                                                                                                                                                                      | DOCUMENTS DECLARATION                                                                                                          |                             |
|                                                                                                                                                                                                                                                                                                                                                                                                                                                                     |       | <ul> <li>Provide Documentation of the Work Accomplished</li> <li>Please indicate what material you will provide as de</li> <li>A project budget, including revenues, expenses,</li> <li>Supporting documentation of the project (appromanuscript excerpts of the work created (up to</li> <li>Both a project budget and supporting document however, this option exists for people who wish</li> </ul> | ocumentation of your completed project<br>, and copies of receipts for purchases ov<br>opriate material might include photograp<br>10 pages); or posters, programs, video c<br>ntation of the project (note: grant recipier | ver \$10<br>whs of the work created or presented;<br>slips, or reviews of the work presented                                   | JUMP TO<br>Project Overview |
|                                                                                                                                                                                                                                                                                                                                                                                                                                                                     |       | I am providing support materials       9a. If you select materials, the select materials, the select materials, the select materials, the select materials.                                                                                                                                                                                                                                            |                                                                                                                                                                                                                             | <b><u>9a</u>.</b> If you select providin<br>materials, the <b>Supportin</b><br>tab will appear on your s<br>click <b>Save.</b> | g Documents                 |
| <ul> <li>the project activities you accomplished over the grant term</li> <li>how your vision for the project was realized or evolved</li> <li>how the actual project differed from the proposal in your application (if relevant)</li> <li>your ongoing vision for the project, including plans to produce, perform, present, or publish it</li> <li>how support to undertake this project will impact your artistic practice, body of work, and career</li> </ul> |       |                                                                                                                                                                                                                                                                                                                                                                                                        |                                                                                                                                                                                                                             |                                                                                                                                |                             |
|                                                                                                                                                                                                                                                                                                                                                                                                                                                                     |       | Indicate if you would prefer to answer this question<br>Please Select                                                                                                                                                                                                                                                                                                                                  | on with a written text or video submissio                                                                                                                                                                                   | n.                                                                                                                             |                             |
|                                                                                                                                                                                                                                                                                                                                                                                                                                                                     |       | < BACK                                                                                                                                                                                                                                                                                                                                                                                                 |                                                                                                                                                                                                                             |                                                                                                                                | NEXT >                      |
|                                                                                                                                                                                                                                                                                                                                                                                                                                                                     |       |                                                                                                                                                                                                                                                                                                                                                                                                        | Save Draft                                                                                                                                                                                                                  | Submit                                                                                                                         |                             |