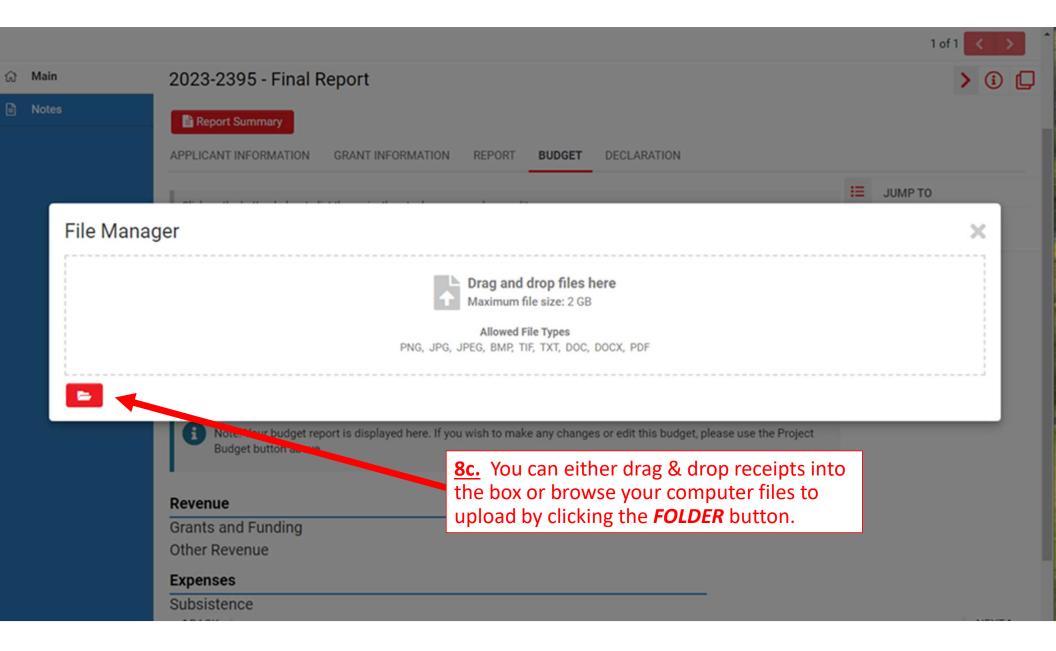

| → C    |                                                                                                                     |        |           |            |        |   |       |
|--------|---------------------------------------------------------------------------------------------------------------------|--------|-----------|------------|--------|---|-------|
|        | saskarts.smartsimple.ca/iface/ex/ax_index.jsp?lang=1                                                                | G      | <b>0-</b> | ☆          |        |   | Error |
| File N | <u>8d</u> . Once uploaded, your files will<br>appear beneath the drag and drop box<br>Click the X when you're done. |        | & Forms   | >          | ₿      |   |       |
|        | Drag and drop files here<br>Maximum file size: 2 GB                                                                 |        |           |            |        |   |       |
|        | File Name 🔺                                                                                                         | Size   | Date      |            |        |   |       |
|        | Purchase_Receipt.png                                                                                                | 2.1 KB | 2023-0    | )7-10 14:  | 31     | : |       |
|        | Support_Material-Final_Report_Example.docx 11                                                                       | .8 KB  | 2023-0    | )7-10 14:: | 23     | : |       |
|        |                                                                                                                     |        |           | Tota       | Files: | 2 | -     |
| •      |                                                                                                                     | _      | _         | _          |        | • |       |