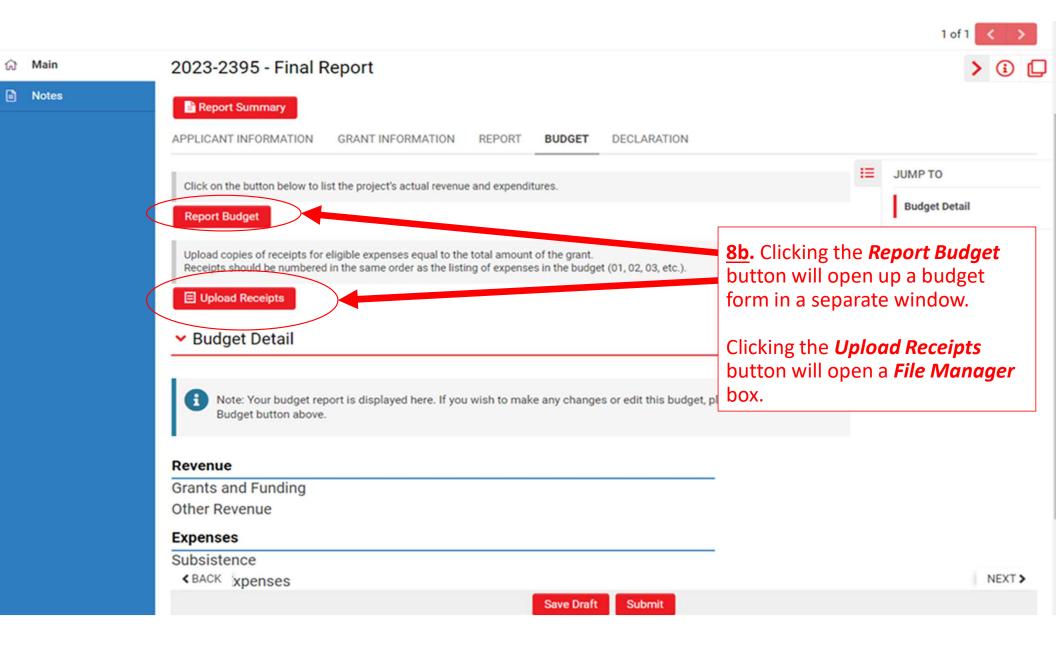

|   |       |                                                                                                                                                                                                                                                                                                                                                                                                                                                                                                                                                                                                                                                                                                                                                                                                                                                                                                                                                                                                                                                                                                                                                                                                                                                                                                                                                                                                                                                                                                                                                                                                                                                                                                                                                                                                                                                                                                                                                                                                                                                                                                                                      |                       | 1 of 1 < >                                        |
|---|-------|--------------------------------------------------------------------------------------------------------------------------------------------------------------------------------------------------------------------------------------------------------------------------------------------------------------------------------------------------------------------------------------------------------------------------------------------------------------------------------------------------------------------------------------------------------------------------------------------------------------------------------------------------------------------------------------------------------------------------------------------------------------------------------------------------------------------------------------------------------------------------------------------------------------------------------------------------------------------------------------------------------------------------------------------------------------------------------------------------------------------------------------------------------------------------------------------------------------------------------------------------------------------------------------------------------------------------------------------------------------------------------------------------------------------------------------------------------------------------------------------------------------------------------------------------------------------------------------------------------------------------------------------------------------------------------------------------------------------------------------------------------------------------------------------------------------------------------------------------------------------------------------------------------------------------------------------------------------------------------------------------------------------------------------------------------------------------------------------------------------------------------------|-----------------------|---------------------------------------------------|
| ជ | Main  | 2023-2395 - Final Report                                                                                                                                                                                                                                                                                                                                                                                                                                                                                                                                                                                                                                                                                                                                                                                                                                                                                                                                                                                                                                                                                                                                                                                                                                                                                                                                                                                                                                                                                                                                                                                                                                                                                                                                                                                                                                                                                                                                                                                                                                                                                                             |                       | > (i 🗋                                            |
|   | Notes | Report Summary                                                                                                                                                                                                                                                                                                                                                                                                                                                                                                                                                                                                                                                                                                                                                                                                                                                                                                                                                                                                                                                                                                                                                                                                                                                                                                                                                                                                                                                                                                                                                                                                                                                                                                                                                                                                                                                                                                                                                                                                                                                                                                                       |                       |                                                   |
|   |       | APPLICANT INFORMATION GRANT INFORMATION REPORT BUDGET DECLARATION                                                                                                                                                                                                                                                                                                                                                                                                                                                                                                                                                                                                                                                                                                                                                                                                                                                                                                                                                                                                                                                                                                                                                                                                                                                                                                                                                                                                                                                                                                                                                                                                                                                                                                                                                                                                                                                                                                                                                                                                                                                                    |                       |                                                   |
|   |       | Provide Documentation of the Work Accomplished                                                                                                                                                                                                                                                                                                                                                                                                                                                                                                                                                                                                                                                                                                                                                                                                                                                                                                                                                                                                                                                                                                                                                                                                                                                                                                                                                                                                                                                                                                                                                                                                                                                                                                                                                                                                                                                                                                                                                                                                                                                                                       | :=                    | JUMP TO                                           |
|   |       | Please indicate what material you will provide as documentation of your completed project: <ul> <li>A project budget, including revenues, expenses, and copies of receipts for purchases over \$100</li> </ul>                                                                                                                                                                                                                                                                                                                                                                                                                                                                                                                                                                                                                                                                                                                                                                                                                                                                                                                                                                                                                                                                                                                                                                                                                                                                                                                                                                                                                                                                                                                                                                                                                                                                                                                                                                                                                                                                                                                       |                       | Project Overview                                  |
|   |       | <ul> <li>Supporting documentation of the project (appropriate material might include photographs of the work create manuscript excerpts of the work created (up to 10 pages); or posters, programs, video clips, or reviews of the Both a project budget and supporting documentation of the project (note: grant recipients are only required the body set of the work created budget and supporting documentation of the project (note: grant recipients are only required the body set of the budget are only required the budget are only required to budget are only requ</li></ul> | and recei<br>appear a | to include a<br>pts, the budget<br>fter you click |
|   |       | ✓ Project Overview                                                                                                                                                                                                                                                                                                                                                                                                                                                                                                                                                                                                                                                                                                                                                                                                                                                                                                                                                                                                                                                                                                                                                                                                                                                                                                                                                                                                                                                                                                                                                                                                                                                                                                                                                                                                                                                                                                                                                                                                                                                                                                                   |                       |                                                   |
|   |       | Briefly tell us about your Independent Artists project, including:                                                                                                                                                                                                                                                                                                                                                                                                                                                                                                                                                                                                                                                                                                                                                                                                                                                                                                                                                                                                                                                                                                                                                                                                                                                                                                                                                                                                                                                                                                                                                                                                                                                                                                                                                                                                                                                                                                                                                                                                                                                                   |                       |                                                   |
|   |       | <ul> <li>the project activities you accomplished over the grant term</li> <li>how your vision for the project was realized or evolved</li> <li>how the actual project differed from the proposal in your application (if relevant)</li> <li>your ongoing vision for the project, including plans to produce, perform, present, or publish it</li> <li>how support to undertake this project will impact your artistic practice, body of work, and career</li> </ul>                                                                                                                                                                                                                                                                                                                                                                                                                                                                                                                                                                                                                                                                                                                                                                                                                                                                                                                                                                                                                                                                                                                                                                                                                                                                                                                                                                                                                                                                                                                                                                                                                                                                  |                       |                                                   |
|   |       | Indicate if you would prefer to answer this question with a written text or video submission.                                                                                                                                                                                                                                                                                                                                                                                                                                                                                                                                                                                                                                                                                                                                                                                                                                                                                                                                                                                                                                                                                                                                                                                                                                                                                                                                                                                                                                                                                                                                                                                                                                                                                                                                                                                                                                                                                                                                                                                                                                        |                       |                                                   |
|   |       | Please Select 🗸                                                                                                                                                                                                                                                                                                                                                                                                                                                                                                                                                                                                                                                                                                                                                                                                                                                                                                                                                                                                                                                                                                                                                                                                                                                                                                                                                                                                                                                                                                                                                                                                                                                                                                                                                                                                                                                                                                                                                                                                                                                                                                                      |                       |                                                   |
|   |       | 1010/                                                                                                                                                                                                                                                                                                                                                                                                                                                                                                                                                                                                                                                                                                                                                                                                                                                                                                                                                                                                                                                                                                                                                                                                                                                                                                                                                                                                                                                                                                                                                                                                                                                                                                                                                                                                                                                                                                                                                                                                                                                                                                                                |                       | NEVES                                             |