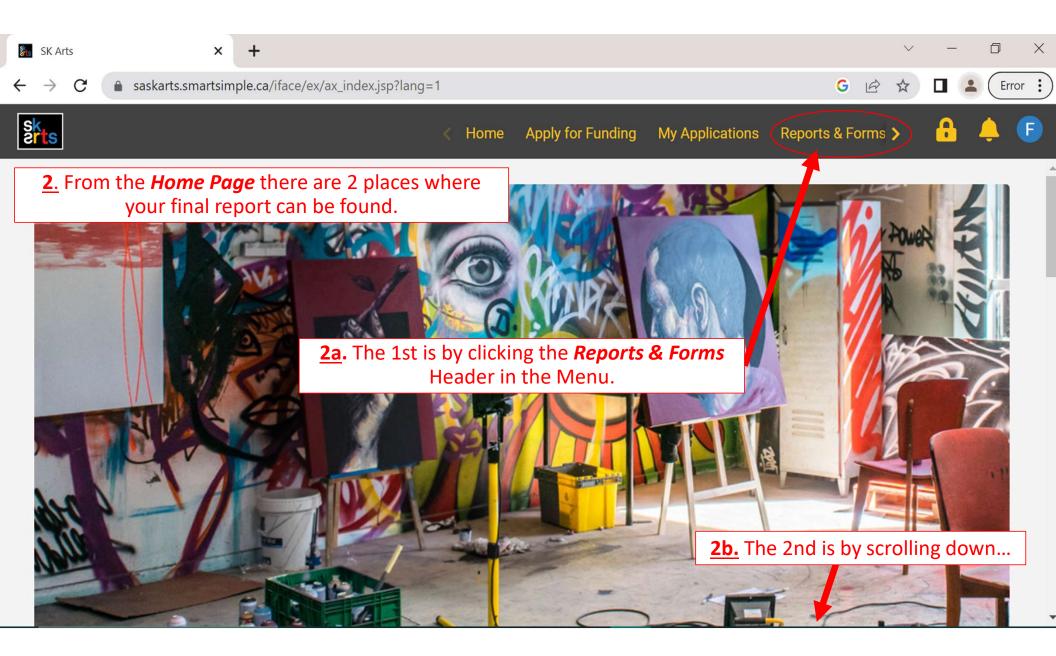

### **MY REPORTS**

This section shows all your grant-related items that need to be submitted, such as reports and budgets.

The In Progress tab holds reports that are currently in progress or pending submission and approval.

## MY REPORTS

<u>**3a**</u>. Scroll down to the *REPORTS* section.

This section shows all your grant-related items that need to be submitted, such as reports and budgets.

The In Progress tab holds reports that are currently in progress or pending submission and approval.