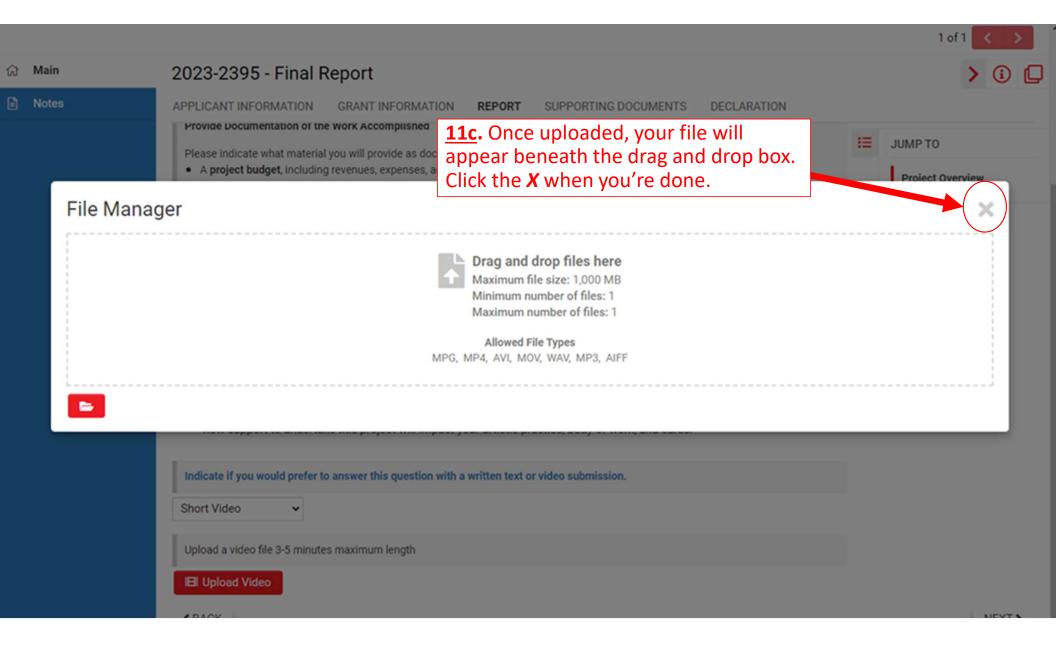

|           | Indicate if you would prefer to answer this question with a written text or | <b><u>11b</u></b> . Selecting the video option will open a <i>File Manager</i> box where you |  |  |  |
|-----------|-----------------------------------------------------------------------------|----------------------------------------------------------------------------------------------|--|--|--|
|           | Short Video 🗸                                                               | can either drag & drop the file into<br>the box or browse your computer for                  |  |  |  |
|           | Upload a video file 3-5 minutes maximum length                              | the file to upload by clicking the <b>FOLDER</b> button.                                     |  |  |  |
| $\langle$ | El Upload Video                                                             |                                                                                              |  |  |  |
|           | BACK                                                                        |                                                                                              |  |  |  |
|           |                                                                             | Save Draft Submit                                                                            |  |  |  |