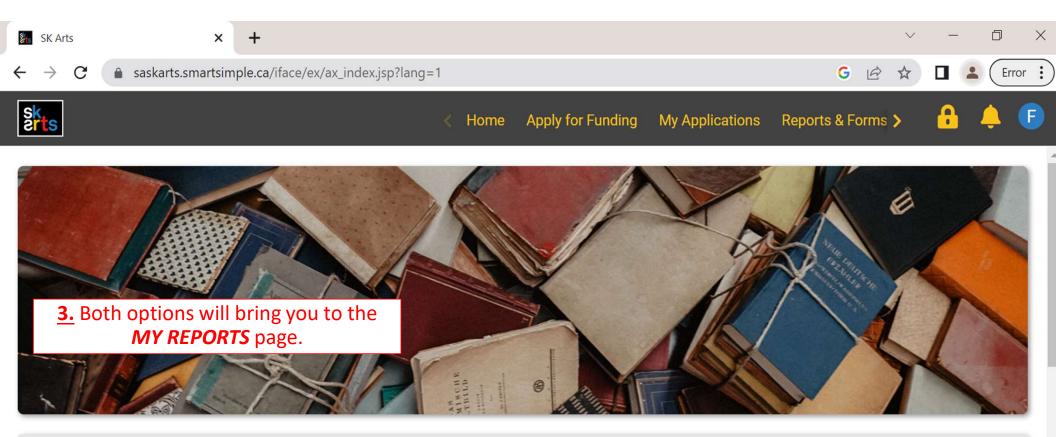

### **MY REPORTS**

This section shows all your grant-related items that need to be submitted, such as reports and budgets.

The In Progress tab holds reports that are currently in progress or pending submission and approval.

## MY REPORTS

<u>**3a**</u>. Scroll down to the *REPORTS* section.

This section shows all your grant-related items that need to be submitted, such as reports and budgets.

The In Progress tab holds reports that are currently in progress or pending submission and approval.