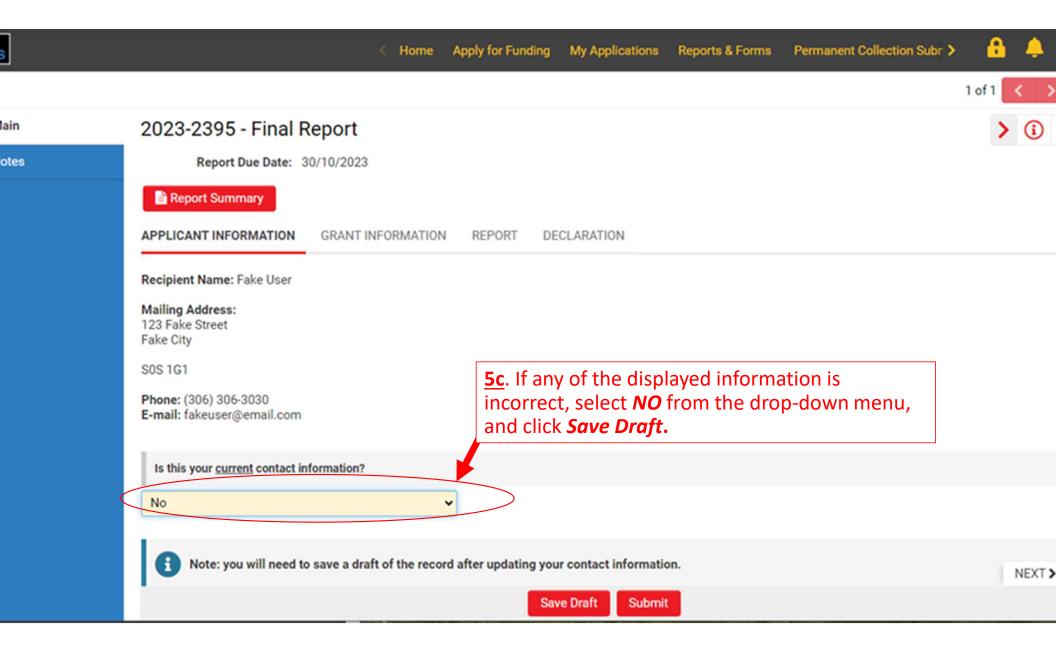

The Completed tab is the list of reports that have been submitted and approved.

3c. find the Grant Final Report you need to write and click OPEN.

| S     |                                                           | you must click <b>Sa</b>                                              | pened your Final Report,<br>ave Draft before you can | ent Collection Subr > 🔒 🐥   |
|-------|-----------------------------------------------------------|-----------------------------------------------------------------------|------------------------------------------------------|-----------------------------|
| Aain  | 2023-2395 - Final Report                                  | start adding infor                                                    | mation.                                              | <u>)</u>                    |
| lotes | Application ID: 2023-2395                                 |                                                                       | REMIN<br>Click Save Draft frequ                      | uently while you are        |
|       | Program: Independent Artists Program Applicant: Fake User | entering informatio<br>there are any disruptio<br>connection or other | ions to your internet                                |                             |
|       | Report Due Date: 30/10/2023                               |                                                                       | ALL UNSAVED INFOR                                    | -                           |
|       | Report Summary APPLICANT INFORMATION GRANT INFORMATION    | REPORT DECLA ATION                                                    | N LOS                                                | <u></u>                     |
|       | Recipient Name: Fake User                                 |                                                                       |                                                      |                             |
|       | Mailing Address:<br>123 Fake Street<br>Fake City          |                                                                       | NOTE: <u>DO NOT</u> click <i>su</i>                  | <b>Jbmit</b> until you have |
|       | S0S 1G1                                                   |                                                                       | fully completed ALL sec                              |                             |
|       | Phone: (306) 306-3030<br>E-mail: fakeuser@email.com       |                                                                       |                                                      |                             |
|       | 1. ab.1                                                   | Save Draft                                                            | Submit                                               | NEXT                        |