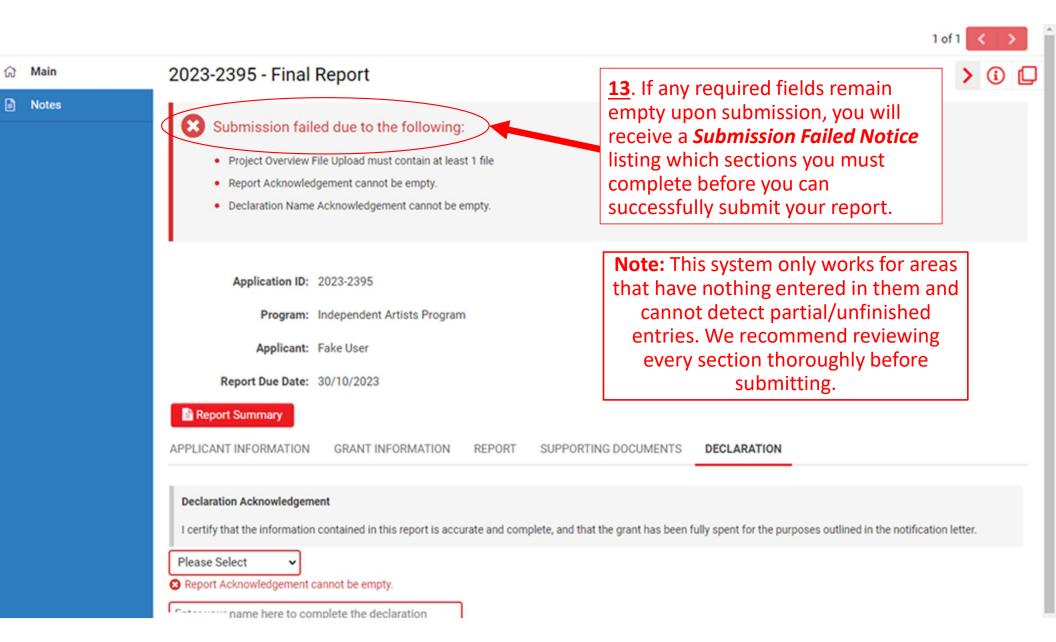

|  |  |  |
|           | Upload a video file 3-5 minutes maximum length                              | the file to upload by clicking the <b>FOLDER</b> button.                                     |  |  |  |
| $\langle$ | El Upload Video                                                             |                                                                                              |  |  |  |
|           | BACK                                                                        |                                                                                              |  |  |  |
|           |                                                                             | Save Draft Submit                                                                            |  |  |  |









# **Final Report Received**

Your Final Report has been received by Saskatchewan Arts Board.

Please click on Home in the top right corner to go back to your home page.

Successfully submitting your report will generate a Final Report Received notice.

AND YOU'RE DONE!