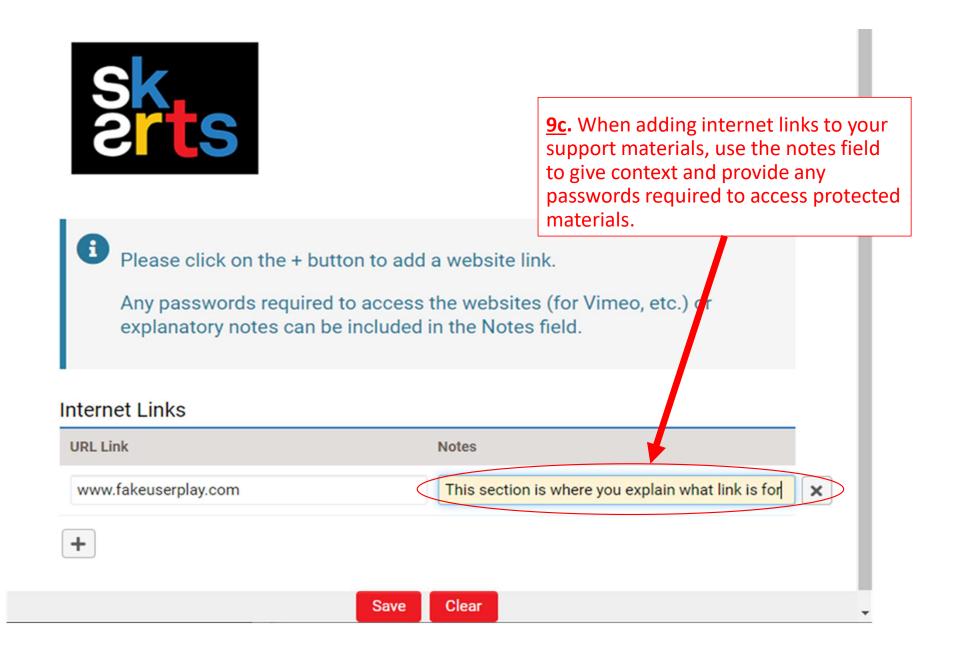

|                                                                                                                                                                                                                                                                                                                                                                                                                                                                     |       |                                                                                                                                                                                                                                                                                                                                                                                                        |                                                                                                                                                                                                                             |                                                                                                                                | 1 of 1 < >                  |
|---------------------------------------------------------------------------------------------------------------------------------------------------------------------------------------------------------------------------------------------------------------------------------------------------------------------------------------------------------------------------------------------------------------------------------------------------------------------|-------|--------------------------------------------------------------------------------------------------------------------------------------------------------------------------------------------------------------------------------------------------------------------------------------------------------------------------------------------------------------------------------------------------------|-----------------------------------------------------------------------------------------------------------------------------------------------------------------------------------------------------------------------------|--------------------------------------------------------------------------------------------------------------------------------|-----------------------------|
| ធ                                                                                                                                                                                                                                                                                                                                                                                                                                                                   | Main  | 2023-2395 - Final Report                                                                                                                                                                                                                                                                                                                                                                               |                                                                                                                                                                                                                             |                                                                                                                                | > 🛈 🗖                       |
|                                                                                                                                                                                                                                                                                                                                                                                                                                                                     | Notes | Report Summary APPLICANT INFORMATION GRANT INFORMA                                                                                                                                                                                                                                                                                                                                                     | TION REPORT SUPPORTING                                                                                                                                                                                                      | DOCUMENTS DECLARATION                                                                                                          |                             |
|                                                                                                                                                                                                                                                                                                                                                                                                                                                                     |       | <ul> <li>Provide Documentation of the Work Accomplished</li> <li>Please indicate what material you will provide as de</li> <li>A project budget, including revenues, expenses,</li> <li>Supporting documentation of the project (appromanuscript excerpts of the work created (up to</li> <li>Both a project budget and supporting document however, this option exists for people who wish</li> </ul> | ocumentation of your completed project<br>, and copies of receipts for purchases ov<br>opriate material might include photograp<br>10 pages); or posters, programs, video c<br>ntation of the project (note: grant recipier | ver \$10<br>whs of the work created or presented;<br>slips, or reviews of the work presented                                   | JUMP TO<br>Project Overview |
|                                                                                                                                                                                                                                                                                                                                                                                                                                                                     |       | I am providing support materials       9a. If you select materials, the select materials, the select materials, the select materials, the select materials.                                                                                                                                                                                                                                            |                                                                                                                                                                                                                             | <b><u>9a</u>.</b> If you select providin<br>materials, the <b>Supportin</b><br>tab will appear on your s<br>click <b>Save.</b> | g Documents                 |
| <ul> <li>the project activities you accomplished over the grant term</li> <li>how your vision for the project was realized or evolved</li> <li>how the actual project differed from the proposal in your application (if relevant)</li> <li>your ongoing vision for the project, including plans to produce, perform, present, or publish it</li> <li>how support to undertake this project will impact your artistic practice, body of work, and career</li> </ul> |       |                                                                                                                                                                                                                                                                                                                                                                                                        |                                                                                                                                                                                                                             |                                                                                                                                |                             |
|                                                                                                                                                                                                                                                                                                                                                                                                                                                                     |       | Indicate if you would prefer to answer this question<br>Please Select                                                                                                                                                                                                                                                                                                                                  | on with a written text or video submissio                                                                                                                                                                                   | n.                                                                                                                             |                             |
|                                                                                                                                                                                                                                                                                                                                                                                                                                                                     |       | < BACK                                                                                                                                                                                                                                                                                                                                                                                                 |                                                                                                                                                                                                                             |                                                                                                                                | NEXT >                      |
|                                                                                                                                                                                                                                                                                                                                                                                                                                                                     |       |                                                                                                                                                                                                                                                                                                                                                                                                        | Save Draft                                                                                                                                                                                                                  | Submit                                                                                                                         |                             |