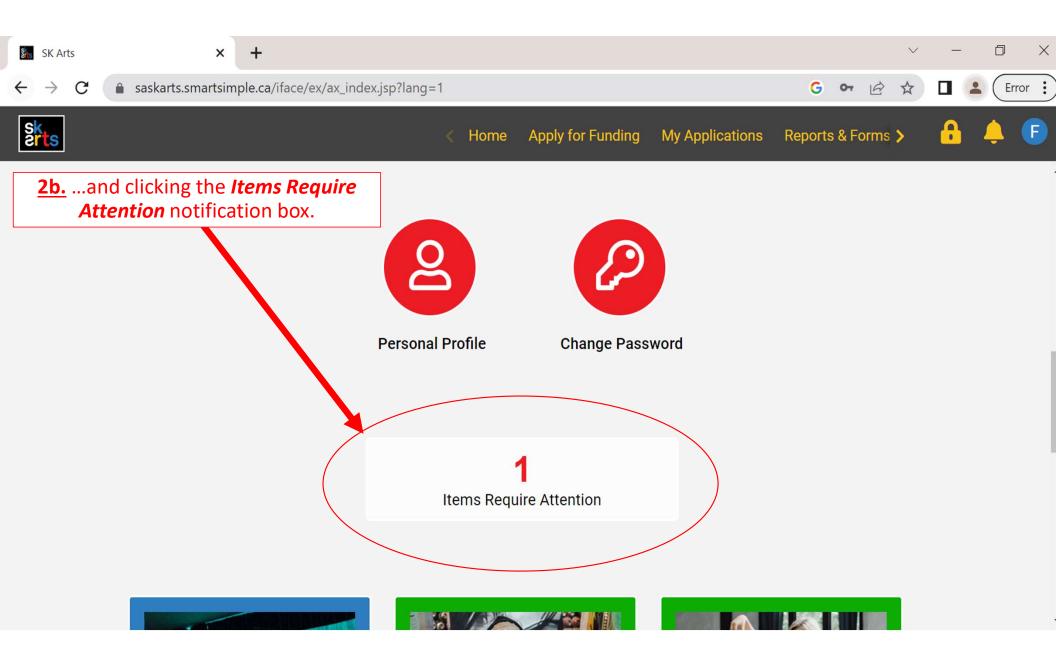

### **MY REPORTS**

This section shows all your grant-related items that need to be submitted, such as reports and budgets.

The In Progress tab holds reports that are currently in progress or pending submission and approval.

## MY REPORTS

<u>**3a**</u>. Scroll down to the *REPORTS* section.

This section shows all your grant-related items that need to be submitted, such as reports and budgets.

The In Progress tab holds reports that are currently in progress or pending submission and approval.