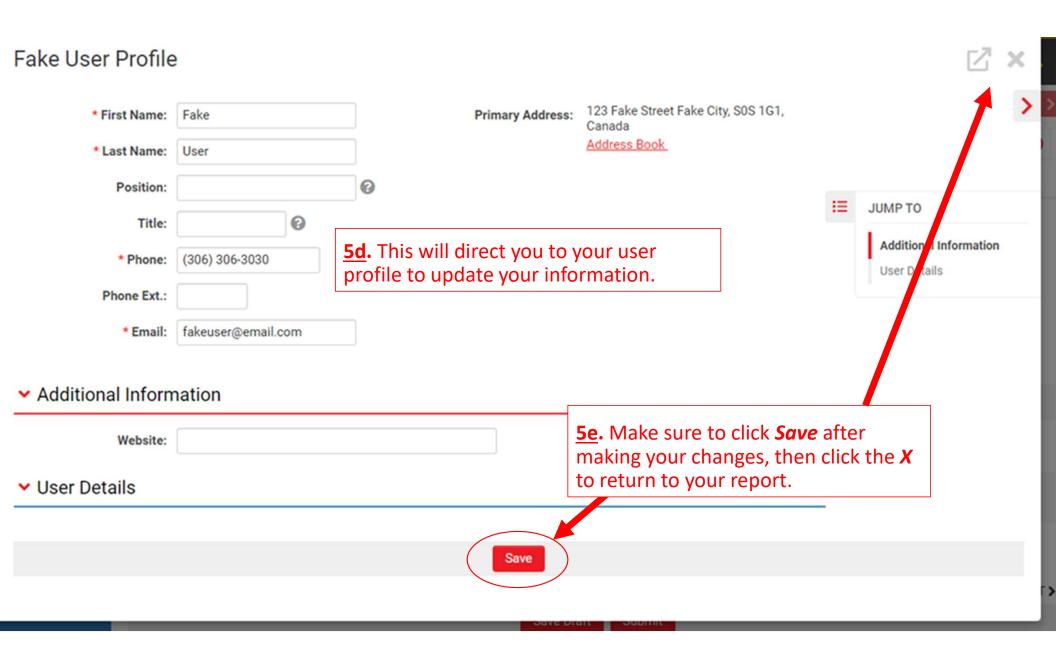

The Completed tab is the list of reports that have been submitted and approved.

3c. find the Grant Final Report you need to write and click OPEN.

| S     |                                                           | you must click <b>Sa</b>                                              | pened your Final Report,<br>ave Draft before you can | ent Collection Subr > 🔒 🐥   |
|-------|-----------------------------------------------------------|-----------------------------------------------------------------------|------------------------------------------------------|-----------------------------|
| Aain  | 2023-2395 - Final Report                                  | start adding infor                                                    | mation.                                              | <u>)</u>                    |
| lotes | Application ID: 2023-2395                                 |                                                                       | REMIN<br>Click Save Draft frequ                      | uently while you are        |
|       | Program: Independent Artists Program Applicant: Fake User | entering informatio<br>there are any disruptio<br>connection or other | ions to your internet                                |                             |
|       | Report Due Date: 30/10/2023                               |                                                                       | ALL UNSAVED INFOR                                    | -                           |
|       | Report Summary APPLICANT INFORMATION GRANT INFORMATION    | REPORT DECLA ATION                                                    | N LOS                                                | <u></u>                     |
|       | Recipient Name: Fake User                                 |                                                                       |                                                      |                             |
|       | Mailing Address:<br>123 Fake Street<br>Fake City          |                                                                       | NOTE: <u>DO NOT</u> click <i>su</i>                  | <b>Jbmit</b> until you have |
|       | S0S 1G1                                                   |                                                                       | fully completed ALL sec                              |                             |
|       | Phone: (306) 306-3030<br>E-mail: fakeuser@email.com       |                                                                       |                                                      |                             |
|       | 1. ab.1                                                   | Save Draft                                                            | Submit                                               | NEXT                        |