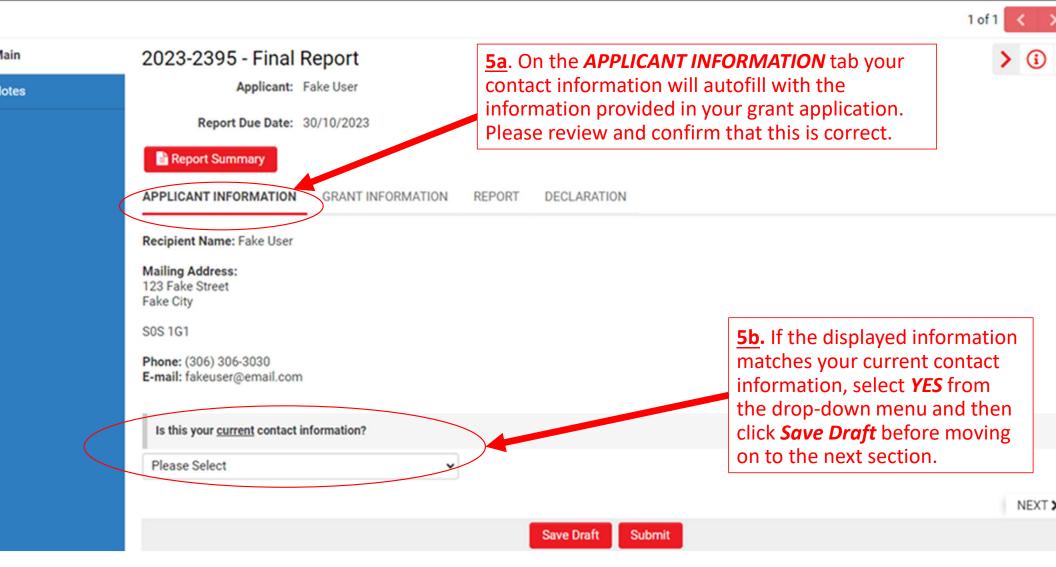

The Completed tab is the list of reports that have been submitted and approved.

3c. find the Grant Final Report you need to write and click OPEN.

| S     |                                                           | you must click <b>Sa</b>                                              | pened your Final Report,<br>ave Draft before you can | ent Collection Subr > 🔒 🐥   |
|-------|-----------------------------------------------------------|-----------------------------------------------------------------------|------------------------------------------------------|-----------------------------|
| Aain  | 2023-2395 - Final Report                                  | start adding infor                                                    | mation.                                              | <u>)</u>                    |
| lotes | Application ID: 2023-2395                                 |                                                                       | REMIN<br>Click Save Draft frequ                      | uently while you are        |
|       | Program: Independent Artists Program Applicant: Fake User | entering informatio<br>there are any disruptio<br>connection or other | ions to your internet                                |                             |
|       | Report Due Date: 30/10/2023                               |                                                                       | ALL UNSAVED INFOR                                    | -                           |
|       | Report Summary APPLICANT INFORMATION GRANT INFORMATION    | REPORT DECLA ATION                                                    | N LOS                                                | <u></u>                     |
|       | Recipient Name: Fake User                                 |                                                                       |                                                      |                             |
|       | Mailing Address:<br>123 Fake Street<br>Fake City          |                                                                       | NOTE: <u>DO NOT</u> click <i>su</i>                  | <b>Jbmit</b> until you have |
|       | S0S 1G1                                                   |                                                                       | fully completed ALL sec                              |                             |
|       | Phone: (306) 306-3030<br>E-mail: fakeuser@email.com       |                                                                       |                                                      |                             |
|       | 1. ab.1                                                   | Save Draft                                                            | Submit                                               | NEXT                        |