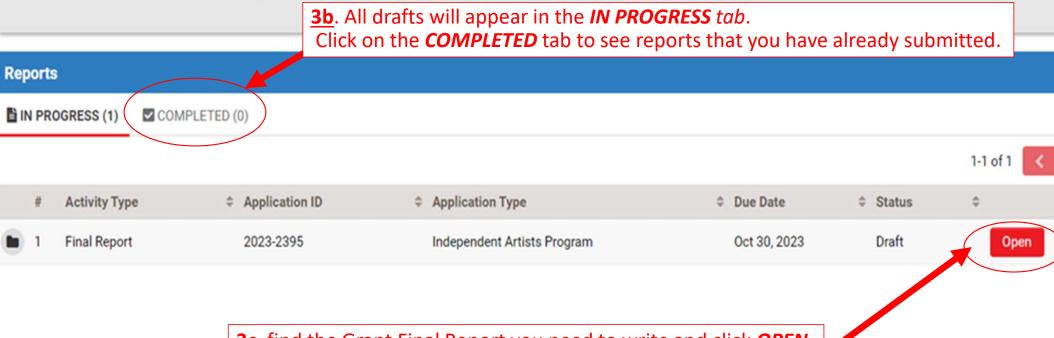

## MY REPORTS

<u>**3a**</u>. Scroll down to the *REPORTS* section.

This section shows all your grant-related items that need to be submitted, such as reports and budgets.

The In Progress tab holds reports that are currently in progress or pending submission and approval.

The **Completed** tab is the list of reports that have been submitted and approved.

| +                                     |
|---------------------------------------|
|                                       |
| 1-1 of 1 < >                          |
| e 🌣 Due Date 🗢 Status 🗢               |
| tists Program Oct 30, 2023 Draft Open |
|                                       |

The Completed tab is the list of reports that have been submitted and approved.

3c. find the Grant Final Report you need to write and click OPEN.

| S     |                                                           | you must click <b>Sa</b>                                              | pened your Final Report,<br>ave Draft before you can | ent Collection Subr > 🔒 🐥   |
|-------|-----------------------------------------------------------|-----------------------------------------------------------------------|------------------------------------------------------|-----------------------------|
| Aain  | 2023-2395 - Final Report                                  | start adding infor                                                    | mation.                                              | <u>)</u>                    |
| lotes | Application ID: 2023-2395                                 |                                                                       | REMIN<br>Click Save Draft frequ                      | uently while you are        |
|       | Program: Independent Artists Program Applicant: Fake User | entering informatio<br>there are any disruptio<br>connection or other | ions to your internet                                |                             |
|       | Report Due Date: 30/10/2023                               |                                                                       | ALL UNSAVED INFOR                                    | -                           |
|       | Report Summary APPLICANT INFORMATION GRANT INFORMATION    | REPORT DECLA ATION                                                    | N LOS                                                | <u></u>                     |
|       | Recipient Name: Fake User                                 |                                                                       |                                                      |                             |
|       | Mailing Address:<br>123 Fake Street<br>Fake City          |                                                                       | NOTE: <u>DO NOT</u> click <i>su</i>                  | <b>Jbmit</b> until you have |
|       | S0S 1G1                                                   |                                                                       | fully completed ALL sec                              |                             |
|       | Phone: (306) 306-3030<br>E-mail: fakeuser@email.com       |                                                                       |                                                      |                             |
|       | 1. ab.1                                                   | Save Draft                                                            | Submit                                               | NEXT                        |